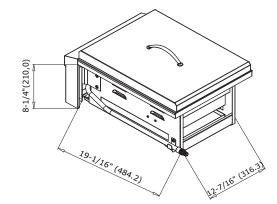

## HTPB1-LP/NG

| MODEL #     | DESCRIPTION  | OVERALL                    | CUTOUT                      |
|-------------|--------------|----------------------------|-----------------------------|
| ACCESSORIES |              |                            |                             |
| HTPB1-LP/NG | POWER BURNER | 16-1/2"W x 11"H x 23-3/4"D | 14 W X 8 1/2" H X 19 1/2" D |