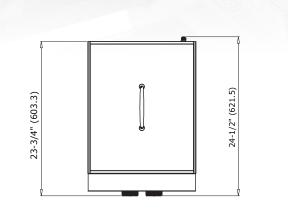

## HTPB1-LP/NG

| MODEL #     | DESCRIPTION  | OVERALL                    | CUTOUT                      |
|-------------|--------------|----------------------------|-----------------------------|
| ACCESSORIES |              |                            |                             |
| HTPB1-LP/NG | POWER BURNER | 16-1/2"W x 11"H x 23-3/4"D | 14 W X 8 1/2" H X 19 1/2" D |