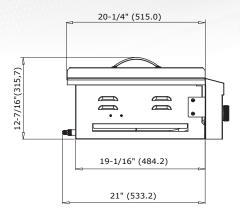

## HTPB1-LP/NG

| MODEL #     | DESCRIPTION  | OVERALL                    | CUTOUT                      |
|-------------|--------------|----------------------------|-----------------------------|
| ACCESSORIES |              |                            |                             |
| HTPB1-LP/NG | POWER BURNER | 16-1/2"W x 11"H x 23-3/4"D | 14 W X 8 1/2" H X 19 1/2" D |