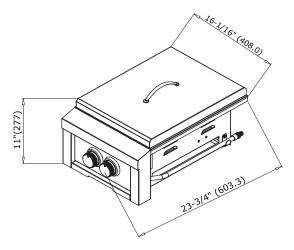

## HTPB1-LP/NG

| MODEL #     | DESCRIPTION  | OVERALL                    | CUTOUT                      |
|-------------|--------------|----------------------------|-----------------------------|
| ACCESSORIES |              |                            |                             |
| HTPB1-LP/NG | POWER BURNER | 16-1/2"W x 11"H x 23-3/4"D | 14 W X 8 1/2" H X 19 1/2" D |